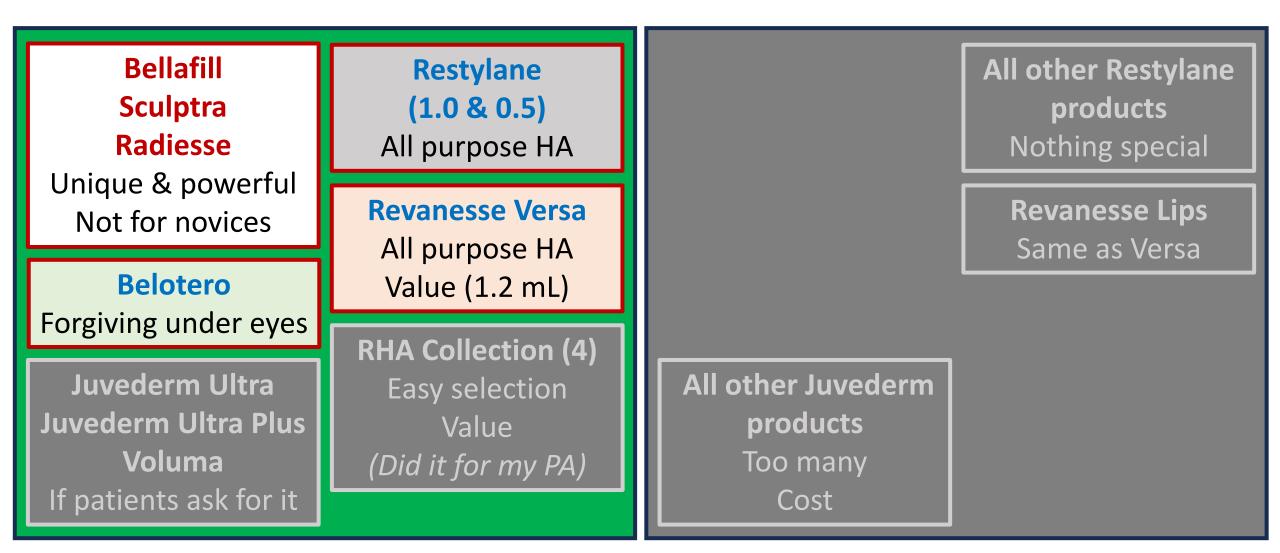

## Products I Use

## I Tried & Don't Use

Bellafill **Sculptra** Radiesse

Unique & powerful Not for novices

#### **Belotero**

Forgiving under eyes

**Juvederm Ultra** Voluma

If patients ask for it

**Juvederm Ultra Plus** 

Restylane (1.0 & 0.5)

All purpose HA

#### **Revanesse Versa**

All purpose HA Value (1.2 mL)

#### **RHA Collection (4)**

Easy selection Value (Did it for my PA) All other Restylane products

Nothing special

**Revanesse Lips** 

Same as Versa

All other Juvederm products

> Too many Cost

## Products I Use >95%...But May Do More RHA