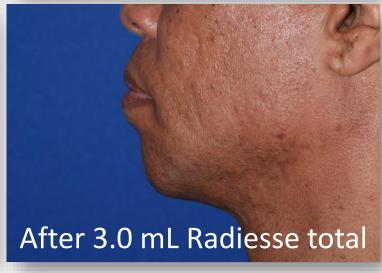

## Goal: Enhance Male Chin & Jawline

Need High G'

#### Radiesse

- Longer duration
- 1.5 mL per syringe
- More like bone
- 27G needle on bone