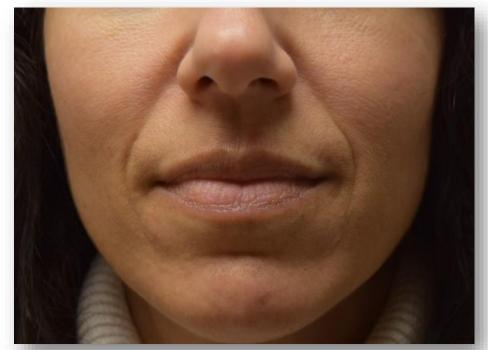

## Goal: Lip Enhancement

Restylane

Revanesse Versa (or Lips)

RHA 2 or 3

Juvederm Ultra or Ultra+

Not too firm, not too soft 31G Needle <u>submucosal</u>

## Goal: Softer Nasolabial Folds

Restylane

Revanesse Versa

RHA 2 or 3

Juvederm Ultra+

Not too firm, not too soft 31G Needle <u>intradermal</u>