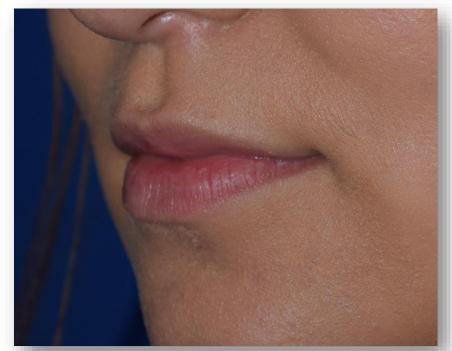

## Goal: Lip Enhancement

Restylane

Revanesse Versa (or Lips)

RHA 2 or 3

Juvederm Ultra or Ultra+

Not too firm, not too soft 31G Needle <u>submucosal</u>