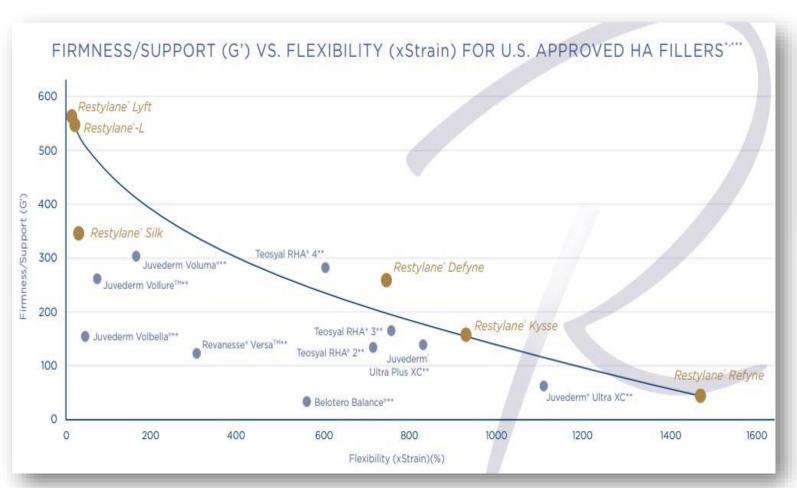

## My Selection

Rheology

• G'... whatever that is (lab value)

Desired effect

• Lift vs Fill vs Volumize vs Fine Lines

Duration

• <1 year, > 1year, 5+ years

Anatomic site

# Rheology: G'= Ability to resist dynamic shearing force (rigidity) (not really a measure of "firmness/support")