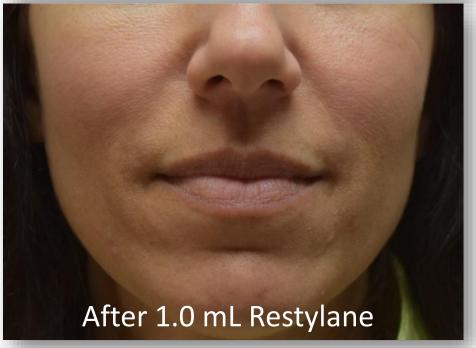

## Goal: Lip Enhancement

Restylane

Revanesse Versa (or Lips)

RHA 2 or 3

Juvederm Ultra or Ultra+

Not too firm, not too soft 31G Needle <u>submucosal</u>

## Goal: Softer Nasolabial Folds

Restylane

Revanesse Versa

RHA 2 or 3

Juvederm Ultra+

Not too firm, not too soft 31G Needle <u>intradermal</u>