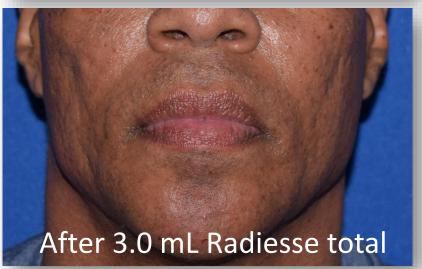

## Goal: Enhance Male Chin & Jawline

Need High G'

#### Radiesse

- Longer duration
- 1.5 mL per syringe
- More like bone
- 27G needle on bone