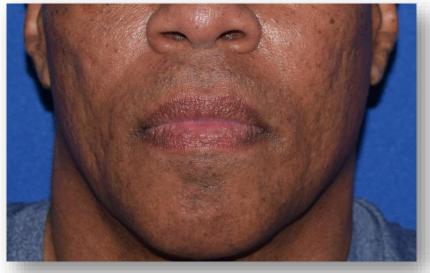

## Goal: Enhance Male Chin & Jawline

Need High G'

#### Radiesse

- Longer duration
- 1.5 mL per syringe
- More like bone
- 27G needle on bone