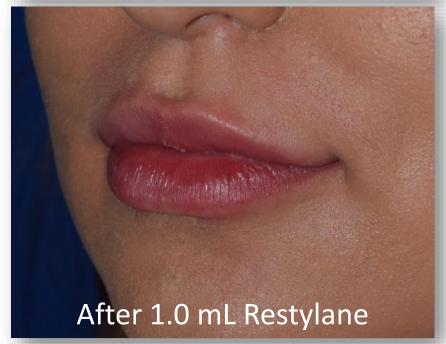

## Goal: Lip Enhancement

Restylane

Revanesse Versa (or Lips)

RHA 2 or 3

Juvederm Ultra or Ultra+

Not too firm, not too soft 31G Needle <u>submucosal</u>