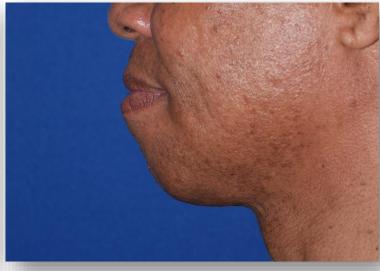

## Goal: Enhance Male Chin & Jawline

Need High G'

#### Radiesse

- Longer duration
- 1.5 mL per syringe
- More like bone
- 27G needle on bone