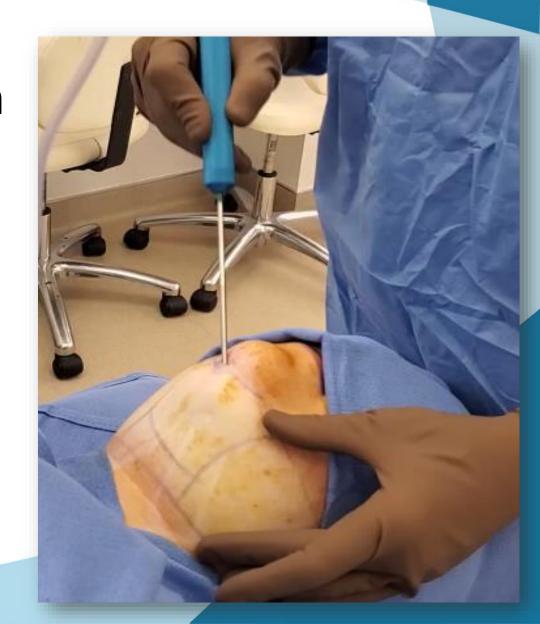

# THE ARTISTRY OF INJECTABLES

**Comprehensive Training For Your Practice** 

Minimally Invasive Neck Suspension (MyEllevate®)

Karol A Gutowski, MD, FACS

Private Practice
University of Chicago
University of Illinois



#### Minimally Invasive Neck Enhancement Options

#### Skin

- Topical
- Fillers & stimulators
- Energy devices

#### Fat

- Kybella
- Neck liposuction (awake)
- Energy devices

#### Muscle

- Neuromodulators
- MyEllevate





## **MyEllevate: What Is It?**

Permanent suture with LED insertion rod

- Platysmal band division
- Platysmal muscle suspension





#### **Procedure Sequence**

- Awake Submental Liposuction
- Platysma Band Transection
- Lateral Suspension
- +/- Energy Skin Tightening



## **Platysmal Band Division**



Suture placed deep & superficial to muscle band



Muscle band divided with suture THE ARTISTRY



# Markings





#### **Access Sites Cleared**





## **LED Rod Inserted Superficial to Platysma**





#### **Attached Suture Follows Rod Tunnel**





# **Continues Laterally to Mastoid Fascia**





#### **Suture Secured in Mastoid Fascia**





# **Suture Passed to Opposite Side**





#### **Suture Passed Back in Midline**





# **Suture Tightening Defines Jaw Line**





## **MyEllevate + Laser Assisted Skin Tightening**







## **MyEllevate + External RF Skin Tightening**







# **MyEllevate + External RF Skin Tightening**







#### **Conclusions**

Suture platysmal band transection & suspension offers an awake & minimally invasive neck enhanc