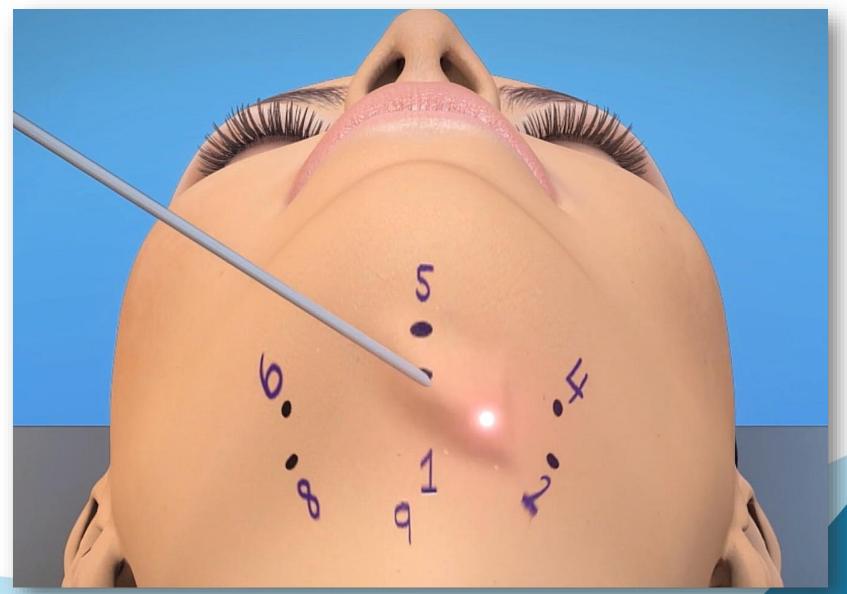

Private Practice
University of Chicago
University of Illinois



#### Minimally Invasive Neck Enhancement Options

#### Skin

- Topical
- Fillers & stimulators
- Energy devices

#### Fat

- Kybella
- Neck liposuction (awake)
- Energy devices

#### Muscle

- Neuromodulators
- MyEllevate





## **MyEllevate: What Is It?**

Permanent suture with LED insertion rod

- Platysmal band division
- Platysmal muscle suspension





#### **Procedure Sequence**

- Awake Submental Liposuction
- Platysma Band Transection
- Lateral Suspension
- +/- Energy Skin Tightening



## **Platysmal Band Division**



Suture placed deep & superficial to muscle band



Muscle band divided with suture THE ARTISTRY



# Markings





#### **Access Sites Cleared**





## **LED Rod Inserted Superficial to Platysma**





#### **Attached Suture Follows Rod Tunnel**





# **Continues Laterally to Mastoid Fascia**





#### **Suture Secured in Mastoid Fascia**





# **Suture Passed to Opposite Side**





#### **Suture Passed Back in Midline**





# **Suture Tightening Defines Jaw Line**





## **MyEllevate + Laser Assisted Skin Tightening**







## **MyEllevate + External RF Skin Tightening**







# **MyEllevate + External RF Skin Tightening**







#### **Conclusions**

Suture platysmal band transection & suspension offers an awake & minimally invasive neck enhancement option





# THE ARTISTRY OF INJECTABLES

**Comprehensive Training For Your Practice** 

Minimally Invasive Neck Suspension (MyEllevate®)

Karol A Gutowski, MD, FACS

Questions?

Karol@DrGutowski.com