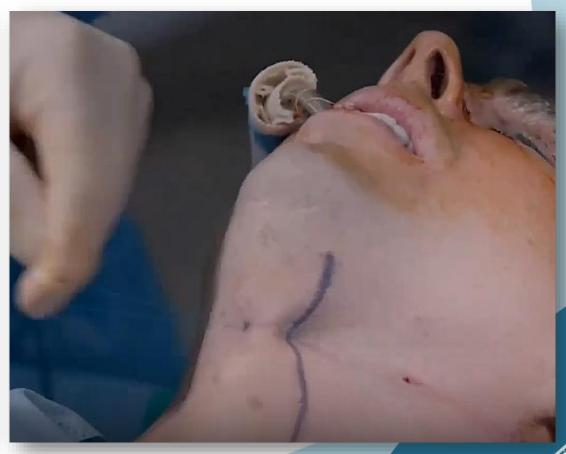

## **LED Rod Inserted Superficial to Platysma**

#### **Attached Suture Follows Rod Tunnel**