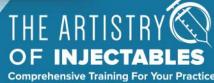

## **MyEllevate: What Is It?**

Permanent suture with LED insertion rod

- Platysmal band division
- Platysmal muscle suspension

## **Platysmal Band Division**

Suture placed deep & superficial to muscle band

Muscle band divided with suture THE ARTISTRY