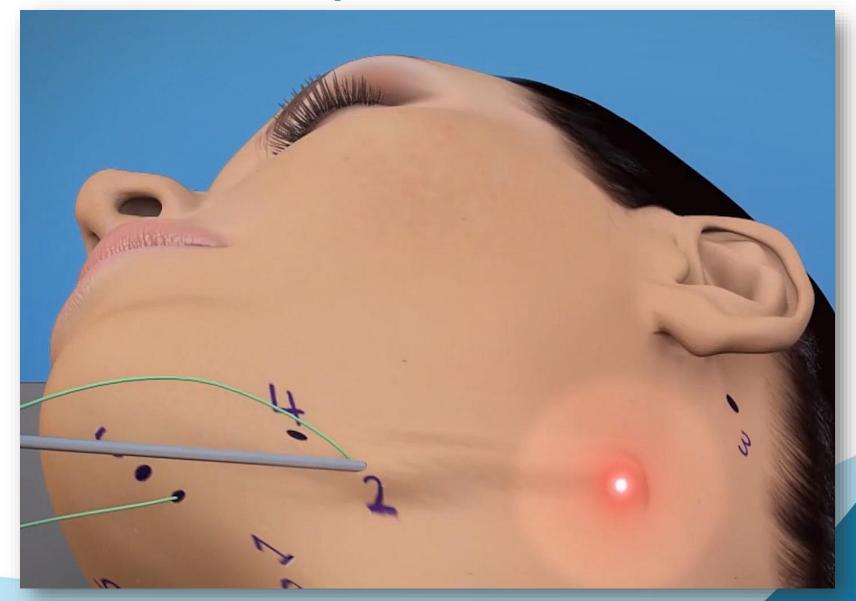

# Markings

#### **Access Sites Cleared**

## **LED Rod Inserted Superficial to Platysma**