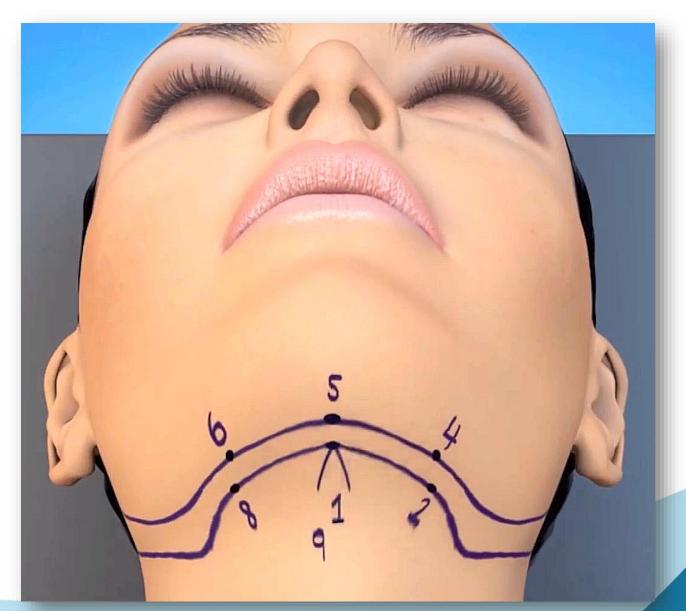

actice** 

Minimally Invasive Neck Suspension (MyEllevate®)

Karol A Gutowski, MD, FACS

Private Practice
University of Chicago
University of Illinois



#### Minimally Invasive Neck Enhancement Options

#### Skin

- Topical
- Fillers & stimulators
- Energy devices

#### Fat

- Kybella
- Neck liposuction (awake)
- Energy devices

#### Muscle

- Neuromodulators
- MyEllevate





## **MyEllevate: What Is It?**

Permanent suture with LED insertion rod

- Platysmal band division
- Platysmal muscle suspension





#### **Procedure Sequence**

- Awake Submental Liposuction
- Platysma Band Transection
- Lateral Suspension
- +/- Energy Skin Tightening



## **Platysmal Band Division**



Suture placed deep & superficial to muscle band



Muscle band divided with suture THE ARTISTRY



# Markings





#### **Access Sites Cleared**





## **LED Rod Inserted Superficial to Platysma**





#### **Attached Suture Follows Rod Tunnel**





# **Continues Laterally to Mastoid Fascia**





#### **Suture Secured in Mastoid Fascia**





# **Suture Passed to Opposite Side**





#### **Suture Passed Back in Midline**





# **Suture Tightening Defines Jaw Line**





## **MyEllevate + Laser Assisted Skin Tightening**







## **MyEllevate + External RF Skin Tightening**







# **MyEllevate + External RF Skin Tightening**







#### **Conclusions**

Suture platysmal band transection & suspension offers an awake & minimally invasive neck enhancement option





# THE ARTISTRY OF INJECTABLES

**Comprehensive Training For Your Practice** 

Minimally Invasive Neck Suspension (MyEllevate®)

K