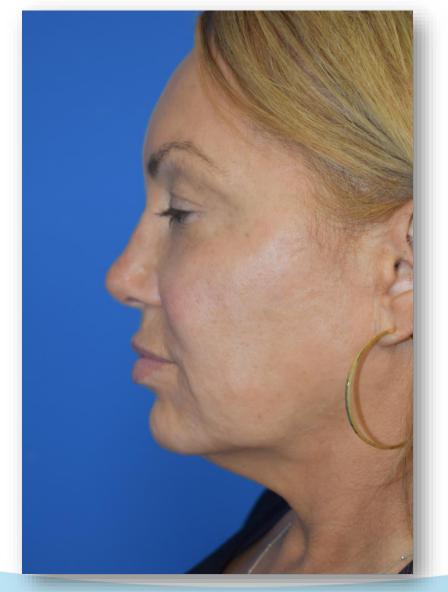

## **MyEllevate + Laser Assisted Skin Tightening**

## **MyEllevate + External RF Skin Tightening**

# **MyEllevate + External RF Skin Tightening**

#### **Conclusions**

Suture platysmal band transection & suspension offers an awake & minimally invasive neck enhancement option