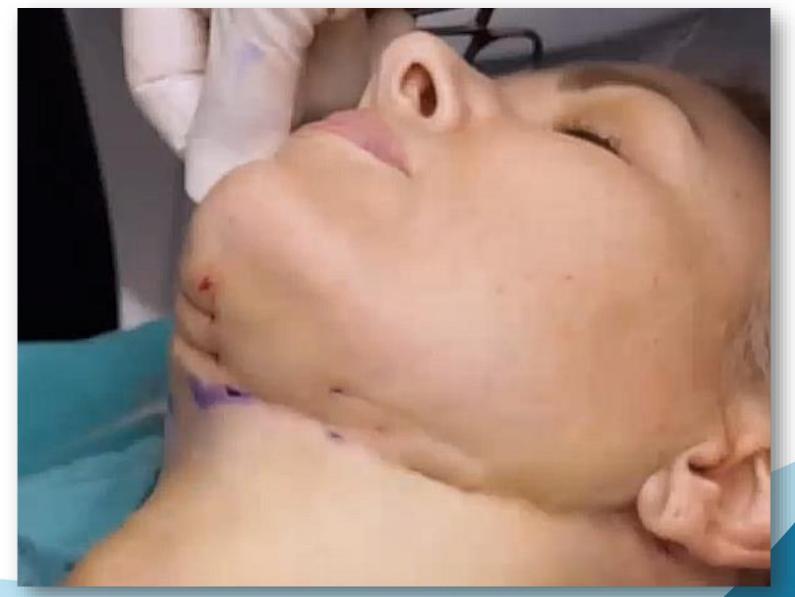

## **Platysmal Band Division**

Suture placed deep & superficial to muscle band

Muscle band divided with suture THE ARTISTRY

#### **Access Sites Cleared**