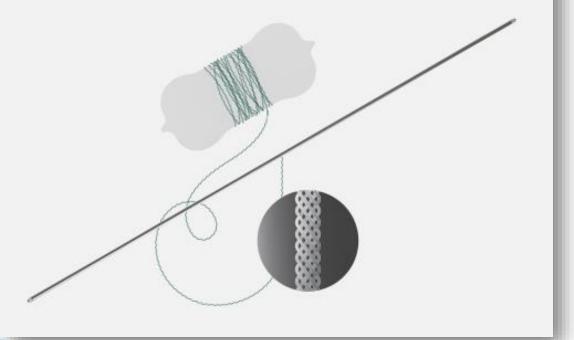

# THE ARTISTRY OF INJECTABLES

**Comprehensive Training For Your Practice** 

Minimally Invasive Neck Suspension (MyEllevate®)

Karol A Gutowski, MD, FACS

Private Practice
University of Chicago
University of Illinois



#### Minimally Invasive Neck Enhancement Options

#### Skin

- Topical
- Fillers & stimulators
- Energy devices

#### Fat

- Kybella
- Neck liposuction (awake)
- Energy devices

#### Muscle

- Neuromodulators
- MyEllevate





## **MyEllevate: What Is It?**

Permanent suture with LED insertion rod

- Platysmal band division
- Platysmal muscle suspension





#### **Procedure Sequence**

- Awake Submental Liposuction
- Platysma Band Transection
- Lateral Suspension
- +/- Energy Skin Tightening



## **Platysmal Band Division**



Suture placed deep & superficial to muscle band



Muscle band divided with suture THE ARTISTRY



# Markings





#### **Access Sites Cleared**





## **LED Rod Inserted Superficial to Platysma**





#### **Attached Suture Follows Rod Tunnel**





# **Continues Laterally to Mastoid Fascia**





#### **Suture Secured in Mastoid Fascia**





# **Suture Passed to Opposite Side**





#### **Suture Passed Back in Midline**





# **Suture Tightening Defines Jaw Line**





## **MyEllevate + Laser Assisted Skin Tightening**







## **MyEllevate + External RF Skin Tightening**







# **MyEllevate + External RF