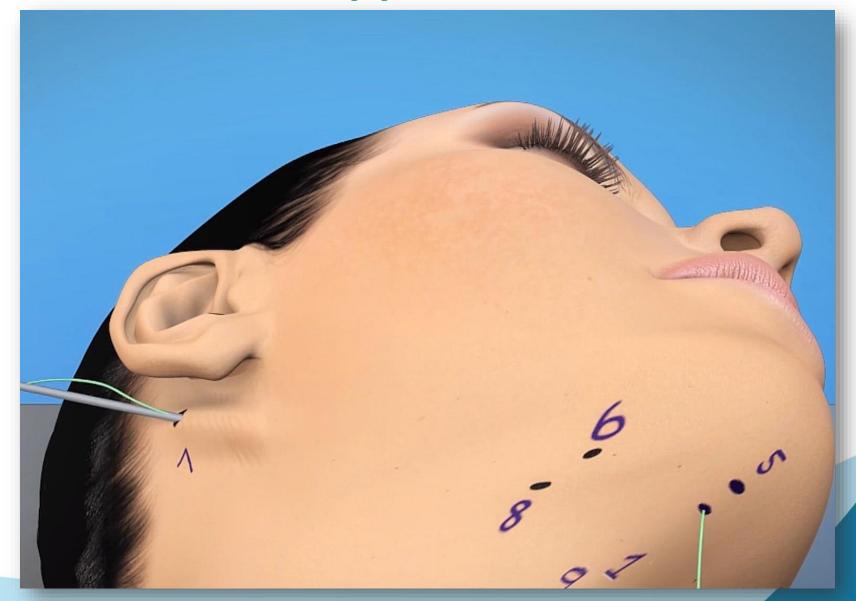

- Kybella
- Neck liposuction (awake)
- Energy devices

#### Muscle

- Neuromodulators
- MyEllevate





## **MyEllevate: What Is It?**

Permanent suture with LED insertion rod

- Platysmal band division
- Platysmal muscle suspension





#### **Procedure Sequence**

- Awake Submental Liposuction
- Platysma Band Transection
- Lateral Suspension
- +/- Energy Skin Tightening



## **Platysmal Band Division**



Suture placed deep & superficial to muscle band



Muscle band divided with suture THE ARTISTRY



# Markings





#### **Access Sites Cleared**





## **LED Rod Inserted Superficial to Platysma**





#### **Attached Suture Follows Rod Tunnel**





# **Continues Laterally to Mastoid Fascia**





#### **Suture Secured in Mastoid Fascia**





# **Suture Passed to Opposite Side**





#### **Suture Passed Back in Midline**





# **Suture Tightening Defines Jaw Line**





## **MyEllevate + Laser Assisted Skin Tightening**







## **MyEllevate + External RF Skin Tightening**







# **MyEllevate + External RF Skin Tightening**







#### **Conclusions**

Suture platysmal band transection & suspension offers an awake & minimally invasive neck enhancement option





# THE ARTISTRY OF INJECTABLES

**Comprehensive Training For Your Practice** 

Minimally Invasive Neck Suspension (MyEllevate®)

Karol A Gutowski, MD, FACS

Questions?

Karol@DrGutowski.com