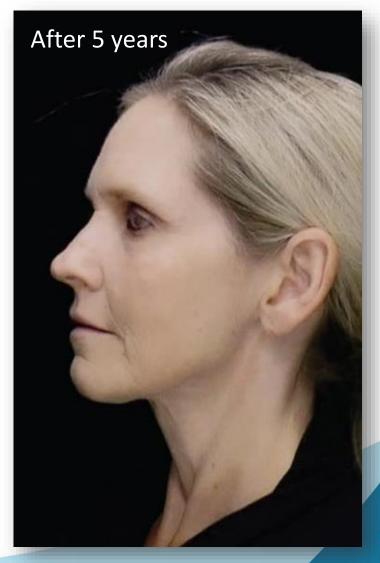

## **MyEllevate: What Is It?**

Permanent suture with LED insertion rod

- Platysmal band division
- Platysmal muscle suspension

#### **Procedure Sequence**

- Awake Submental Liposuction
- Platysma Band Transection
- Lateral Suspension
- +/- Energy Skin Tightening

#### **Conclusions**

Suture platysmal band transection & suspension offers an awake & minimally invasive neck enhancement option