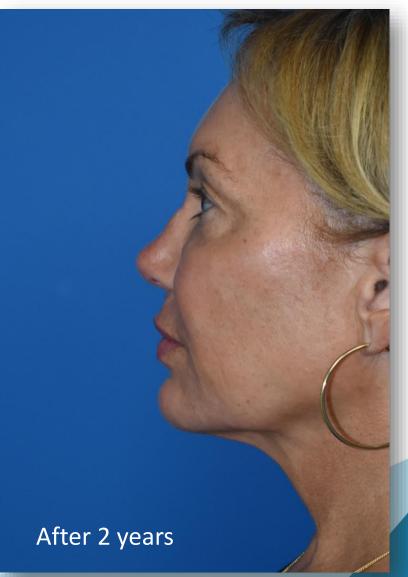

## **MyEllevate + Laser Assisted Skin Tightening**

## **MyEllevate + External RF Skin Tightening**

# **MyEllevate + External RF Skin Tightening**

#### **Conclusions**

Suture platysmal band transection & suspension offers an awake & minimally invasive neck enhancement option