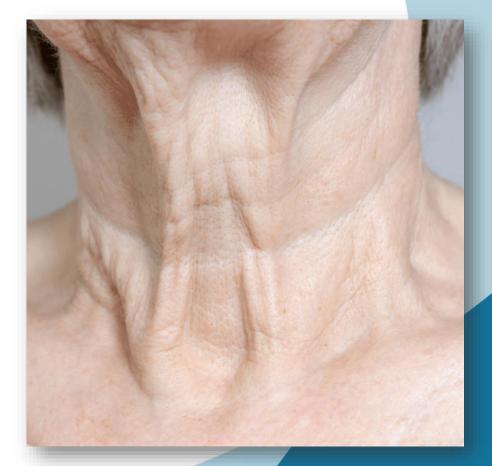

## **Platysmal Band Division**

Suture placed deep & superficial to muscle band

Muscle band divided with suture THE ARTISTRY

#### **Conclusions**

Suture platysmal band transection & suspension offers an awake & minimally invasive neck enhancement option