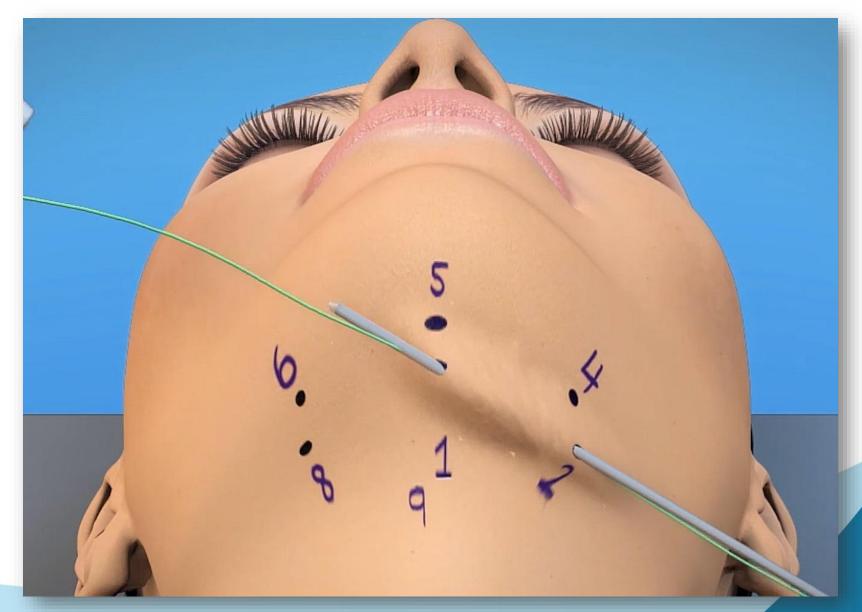

## **LED Rod Inserted Superficial to Platysma**

#### **Attached Suture Follows Rod Tunnel**