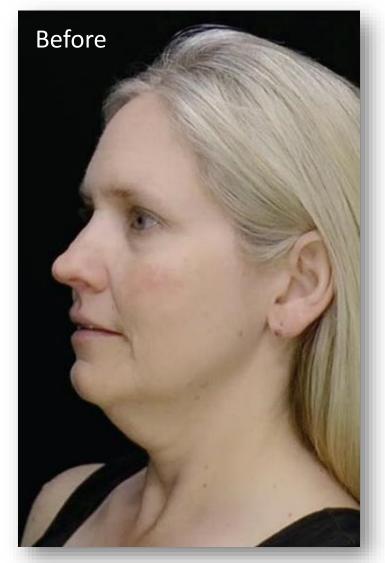

## **MyEllevate: What Is It?**

Permanent suture with LED insertion rod

- Platysmal band division
- Platysmal muscle suspension

#### **Procedure Sequence**

- Awake Submental Liposuction
- Platysma Band Transection
- Lateral Suspension
- +/- Energy Skin Tightening

#### **Conclusions**

Suture platysmal band transection & suspension offers an awake & minimally invasive neck enhancement option