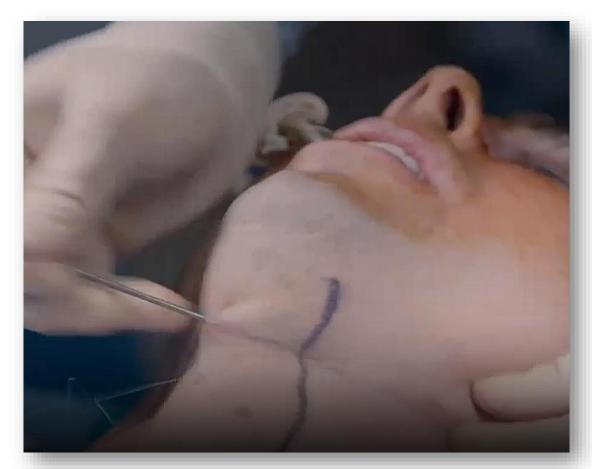

## **Platysmal Band Division**

Suture placed deep & superficial to muscle band

Muscle band divided with suture THE ARTISTRY

# Markings