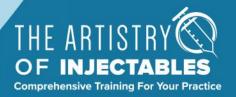

tice** 

Minimally Invasive Neck Suspension (MyEllevate®)

Karol A Gutowski, MD, FACS

Private Practice
University of Chicago
University of Illinois



#### Minimally Invasive Neck Enhancement Options

#### Skin

- Topical
- Fillers & stimulators
- Energy devices

#### Fat

- Kybella
- Neck liposuction (awake)
- Energy devices

#### Muscle

- Neuromodulators
- MyEllevate





## **MyEllevate: What Is It?**

Permanent suture with LED insertion rod

- Platysmal band division
- Platysmal muscle suspension





#### **Procedure Sequence**

- Awake Submental Liposuction
- Platysma Band Transection
- Lateral Suspension
- +/- Energy Skin Tightening



## **Platysmal Band Division**



Suture placed deep & superficial to muscle band



Muscle band divided with suture THE ARTISTRY



# Markings





#### **Access Sites Cleared**





## **LED Rod Inserted Superficial to Platysma**





#### **Attached Suture Follows Rod Tunnel**





# **Continues Laterally to Mastoid Fascia**





#### **Suture Secured in Mastoid Fascia**





# **Suture Passed to Opposite Side**





#### **Suture Passed Back in Midline**





# **Suture Tightening Defines Jaw Line**





## **MyEllevate + Laser Assisted Skin Tightening**







## **MyEllevate + External RF Skin Tightening**







# **MyEllevate + External RF Skin Tightening**







#### **Conclusions**

Suture platysmal band transection & suspension offers an awake & minimally invasive neck enhancement option





# THE ARTISTRY OF INJECTABLES

**Comprehensive Training For Your Practice** 

Minimally Invasive Neck Suspension (MyEllevate®)

Kar