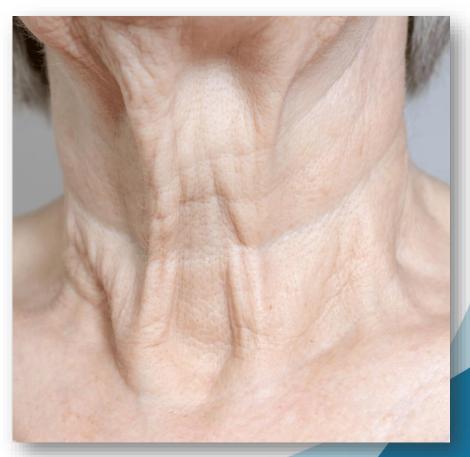

## **Platysmal Band Division**

Suture placed deep & superficial to muscle band

Muscle band divided with suture THE ARTISTRY