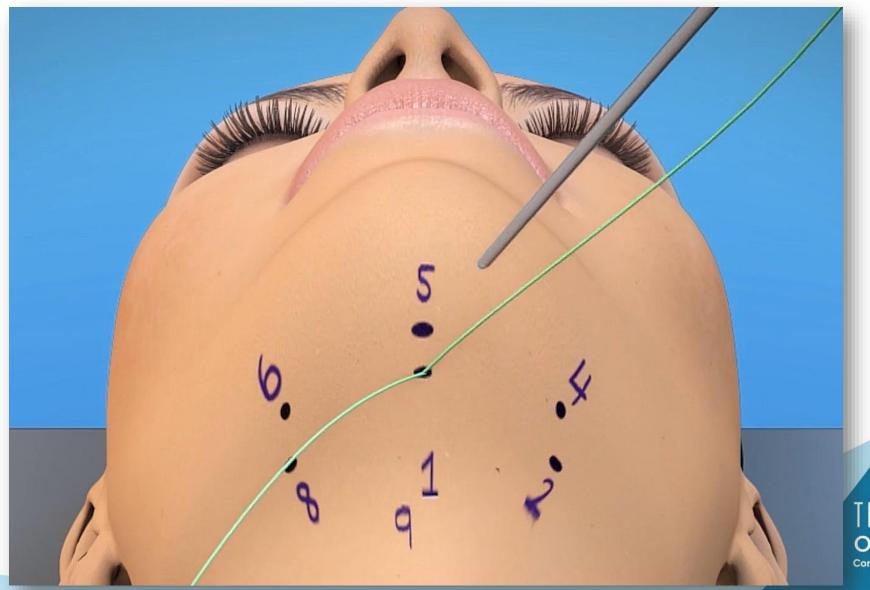

rgy devices

#### Muscle

- Neuromodulators
- MyEllevate





## **MyEllevate: What Is It?**

Permanent suture with LED insertion rod

- Platysmal band division
- Platysmal muscle suspension





#### **Procedure Sequence**

- Awake Submental Liposuction
- Platysma Band Transection
- Lateral Suspension
- +/- Energy Skin Tightening



## **Platysmal Band Division**



Suture placed deep & superficial to muscle band



Muscle band divided with suture THE ARTISTRY



# Markings





#### **Access Sites Cleared**





## **LED Rod Inserted Superficial to Platysma**





#### **Attached Suture Follows Rod Tunnel**





# **Continues Laterally to Mastoid Fascia**





#### **Suture Secured in Mastoid Fascia**





# **Suture Passed to Opposite Side**





#### **Suture Passed Back in Midline**





# **Suture Tightening Defines Jaw Line**





## **MyEllevate + Laser Assisted Skin Tightening**







## **MyEllevate + External RF Skin Tightening**







# **MyEllevate + External RF Skin Tightening**







#### **Conclusions**

Suture platysmal band transection & suspension offers an awake & minimally invasive neck enhancement option





# THE ARTISTRY OF INJECTABLES

**Comprehensive Training For Your Practice** 

Minimally Invasive Neck Suspension (MyEllevate®)

Karol A Gutowski, MD, FACS

Questions?

Karol@DrGutowski.com